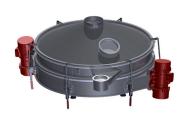

# **High Capacity Screening Machine KTS-VS2**

The KTS-VS2 series of high capacity screening machines are designed for control- and safety screening of dry and wet products. This type of machine was conceived for the most demanding applications in the pharma & food sectors (HACCP hygiene management).

### Your main benefits include ...

- Modular, self-centering and expandable
- Compact design
- Extremely high throughput
- Dustproof and CE compliant
- Delivered ready to operate and optimized for each product (Plug & Play)
- Robust design with pressure parts
- Easy disassembly and cleaning of all parts
- FDA and EU 1935/2004 approved rubber and plastic materials
- Up to 100% availability in 24h operation