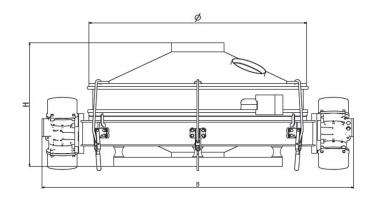

### Dimensions

| Model sizes KTS-VS2              | 1000  | 1200 | 1600 | 2000 |
|----------------------------------|-------|------|------|------|
| Screening Area (m <sup>2</sup> ) | 0.725 | 1.1  | 1.8  | 2.6  |
| Width (mm) B Ø                   | 1509  | 1790 | 2394 | 2777 |
| Diameter (mm) Ø                  | 834   | 1050 | 1580 | 1901 |
| Motor power (kW)                 | 1.24  | 1.24 | 1.6  | 3.6  |
| Weight (kg)                      | 2.24  | 174  | 450  | 750  |
| 1 Deck (Height mm) H             | 593   | 711  | 967  | 1126 |